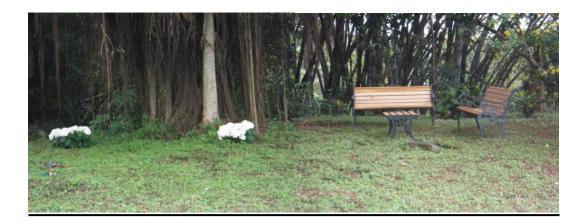

#### Maintenance of flower

All flowers in yellow & white color should keep in normal condition near the 重陽節 (October) No garbage should be put near the entrance of garden

One bottle of flower should be put near the grave, 5 bottles in total

2 bulks of White flowers should be put under the tree