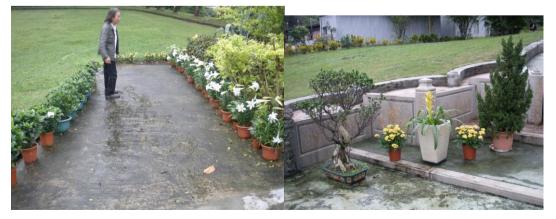

#### Maintenance of flower

All flowers in yellow & white color should keep in normal condition near the 重陽節 (October) No garbage should be put near the entrance of garden

One bottle of flower should be put near the grave, 5 bottles in total

2 bulks of White flowers should be put under the tree