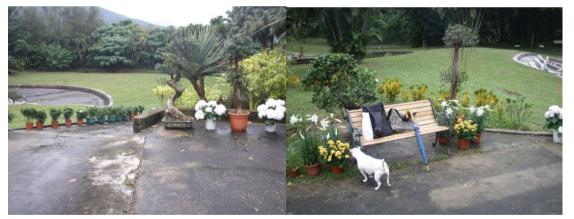

#### Maintenance of flower

All flowers in yellow & white color should keep in normal condition near the 重陽節 (October) No garbage should be put near the entrance of garden

One bottle of flower should be put near the grave, 5 bottles in total

2 bulks of White flowers should be put under the tree